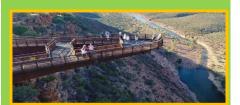

2.00 pm

Depart Nabawa for a leisurely drive back to Geraldton via the

historic town of Northampton.

Option 2—Long Drive

9.00 am

Depart for Kalbarri National Park and Skywalk via Port

Gregory coast road and Kalbarri Townsite (193 km).

11.00 am to 1.00 pm

Take in the stunning views or enjoy a brew with view at the

Skywalk Café.

1.00 pm 8.00 pm till Late Depart for Geraldton, via (Northwest Coastal Hwy 180 km). Gala Dinner (BCC)— Dance Band—Semi Formal. (140 m).

#### **Wreath Flowers of Pindar**

Kalbarri Skywalk