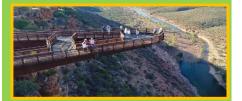

2.00 pm

Depart Nabawa for a leisurely drive back to Geraldton via the

historic town of Northampton.

**Option 2—Long Drive** 

9.00 am

Depart for Kalbarri National Park and Skywalk via Port

Gregory coast road and Kalbarri Townsite (193 km).

11.00 am to 1.00 pm

Take in the stunning views or enjoy a brew with view at the

Skywalk Café.

1.00 pm 8.00 pm till Late Depart for Geraldton, via (Northwest Coastal Hwy 180 km). Gala Dinner (BCC) - Dance Band - Semi Formal. (140 m).

#### **Wreath Flowers of Pindar**

Kalbarri Skywalk